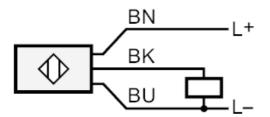

## Capacitive illuminated pushbutton

KTMDF-E-RBPKG/0,3M

| Operating conditions      |       |                                                                         |                |  |
|---------------------------|-------|-------------------------------------------------------------------------|----------------|--|
| Ambient temperature       | [°C]  | -4085                                                                   |                |  |
| Protection                |       | IP 65; IP 67; IP 69K; (on the front)                                    |                |  |
| Mechanical data           |       |                                                                         |                |  |
| Weight                    | [g]   | 65.2                                                                    |                |  |
| Dimensions                | [mm]  | Ø 32 / L = 31                                                           |                |  |
| Material                  |       | stainless steel (1.4404 / 316L); actuating surface: PA Grilamid TR 90UV |                |  |
| Displays / operating eler | nents |                                                                         |                |  |
| Display                   |       | Switching status                                                        | 1 x LED, red   |  |
|                           |       | Power                                                                   | 1 x LED, green |  |
| Accessories               |       |                                                                         |                |  |
| Items supplied            |       | lock nuts: 1                                                            |                |  |
|                           |       | Gasket: 1                                                               |                |  |
| Accessories (optional)    |       | Symbol disc                                                             |                |  |
| Remarks                   |       |                                                                         |                |  |
| Pack quantity             |       | 1 pcs.                                                                  |                |  |
| Electrical connection     |       |                                                                         |                |  |
| Cable: 0.3 m, PUR         |       |                                                                         |                |  |
| Connection                |       |                                                                         |                |  |

|      | Core colors : |
|------|---------------|
| BK = | black         |
| BN = | brown         |
| BU = | blue          |