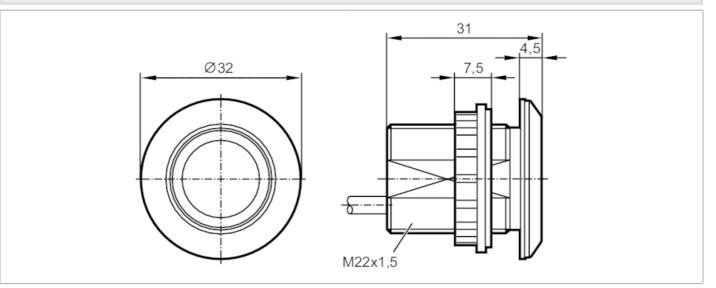

# CE

| Product characteristics                            |      |               |
|----------------------------------------------------|------|---------------|
| Electrical design                                  |      | PNP           |
| Output function                                    |      | normally open |
| Dimensions                                         | [mm] | Ø 32 / L = 31 |
| Application                                        |      |               |
| Principle of operation                             |      | dynamic       |
| Electrical data                                    |      |               |
| Operating voltage                                  | [V]  | 1230 DC       |
| Current consumption                                | [mA] | 30            |
| Protection class                                   |      | III           |
| Reverse polarity protection                        |      | yes           |
| Max. power-on delay time                           | [ms] | 500           |
| Outputs                                            |      |               |
| Electrical design                                  |      | PNP           |
| Output function                                    |      | normally open |
| Permanent current rating of<br>switching output DC | [mA] | 200           |
| Short-circuit protection                           |      | yes           |
| Overload protection                                |      | yes           |
| Length of output signal                            | [ms] | 300           |
| Reaction times                                     |      |               |
| Response time                                      | [ms] | 35            |

## Capacitive illuminated pushbutton

KTMDF-E-RBPKG/0,3M

| Operating conditions      |       |                                                                         |                |  |
|---------------------------|-------|-------------------------------------------------------------------------|----------------|--|
| Ambient temperature       | [°C]  | -4085                                                                   |                |  |
| Protection                |       | IP 65; IP 67; IP 69K; (on the front)                                    |                |  |
| Mechanical data           |       |                                                                         |                |  |
| Weight                    | [g]   | 65.2                                                                    |                |  |
| Dimensions                | [mm]  | Ø 32 / L = 31                                                           |                |  |
| Material                  |       | stainless steel (1.4404 / 316L); actuating surface: PA Grilamid TR 90UV |                |  |
| Displays / operating eler | nents |                                                                         |                |  |
| Display                   |       | Switching status                                                        | 1 x LED, red   |  |
|                           |       | Power                                                                   | 1 x LED, green |  |
| Accessories               |       |                                                                         |                |  |
| Items supplied            |       | lock nuts: 1                                                            |                |  |
|                           |       | Gasket: 1                                                               |                |  |
| Accessories (optional)    |       | Symbol disc                                                             |                |  |
| Remarks                   |       |                                                                         |                |  |
| Pack quantity             |       | 1 pcs.                                                                  |                |  |
| Electrical connection     |       |                                                                         |                |  |
| Cable: 0.3 m, PUR         |       |                                                                         |                |  |
| Connection                |       |                                                                         |                |  |