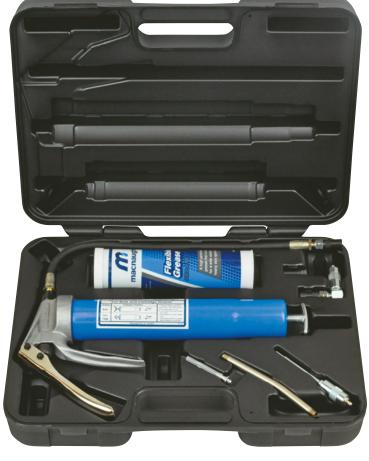

# FGK1 Flexigun **Greasing Kit**

Supplied in a convenient outer carry case to protect your Flexigun and accessories and keep them free from dust, dirt and damage. The case includes snap-lock moulded fittings, designed to hold all parts firmly in the case and prevent loss of equipment.

#### **FEATURES:**

- K32 Flexigun and KY coupler
- KZDXL straight needlepoint coupler
- KDR right-angle coupler
- KD62 rigid extension
- KN injection needle

For up to date information and prices please visit www.redashe.com

Not supplied with grease cartridge as illustrated