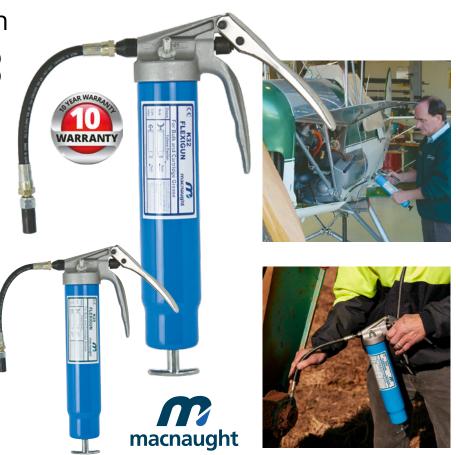

## K29 / K32 Flexigun

### K29 450GMS (cartridge or bulk fill) K32 400GMS (cartridge or bulk fill)

A unique single hand operated grease gun of superior quality for professionals.

The short stroke operation delivers 68,900 kPa / 10,000 PSI / 690 bar whilst the flexible extension allows you to access nipples that are normally hard to reach. The Flexigun can be filled by one of three ways: cartridge, bulk or J3 grease pump. Zinc versions of the Flexigun the K29-Z (450gms) and K32-Z (400gms) are available for use in underground mines. This version has the same high performance levels as the Flexigun.

#### **FEATURES:**

- Short stroke operation, easily delivers up to 68,900 kPa / 10,000 PSI / 690 bar
- Easy one hand operation
- Flexible outlet with Supergrip KY coupler
- Filling options: bulk, cartridge or J3 grease
- Delivers 0.68gm per shot
- Filler/bleeder nipple 1/4" BSP (M)
- Fully repairable
- Suitable for use with greases up to NLGI No. 2